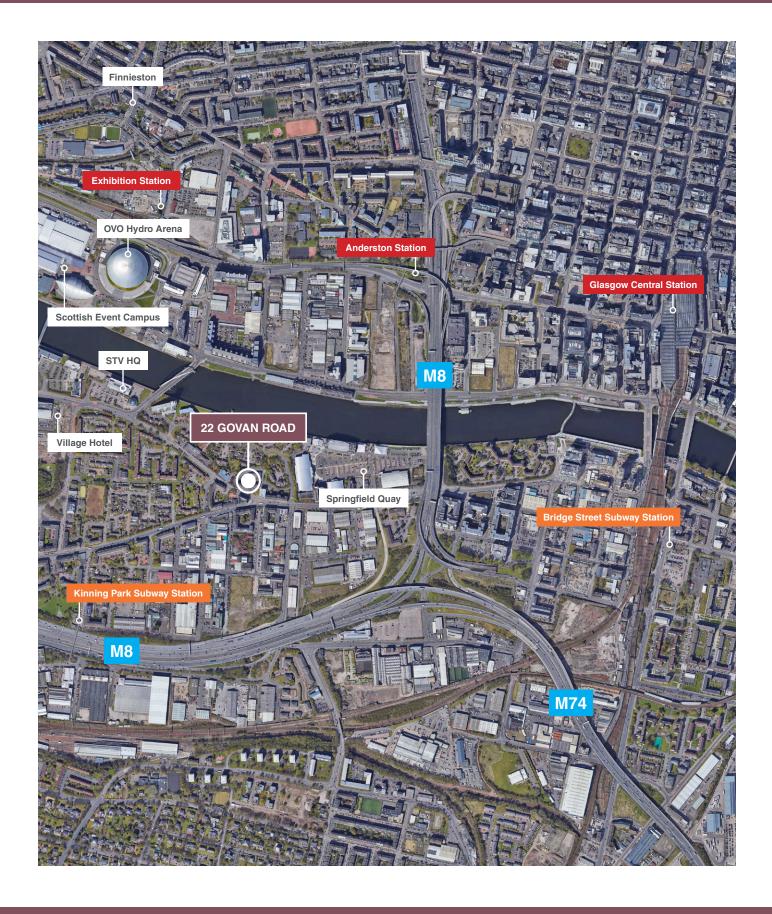

#### Location

The property occupies a prominent position on the north side of Govan Road, immediately adjacent to Paisley Road Toll at the junction with Paisley Road on the south side of the city. The property is at the forefront of the waterfront developments that extend along the south bank of the River Clyde, residential apartment blocks to the north, and the BBC and STV studio complexes located within Pacific Quay to the west.

The location is highly accessible and has good connectivity to the M8 at Junction 21 and the M74 at Junction 1, as well as to the City Centre via the A77 or the Clyde Arc Bridge and Finnieston.

Local amenities can be found closeby, the renowned La Fiorentina Restaurant is a stones throw while many options can be found at the nearby Springfield Quay Entertainment Complex a short distance to the east.