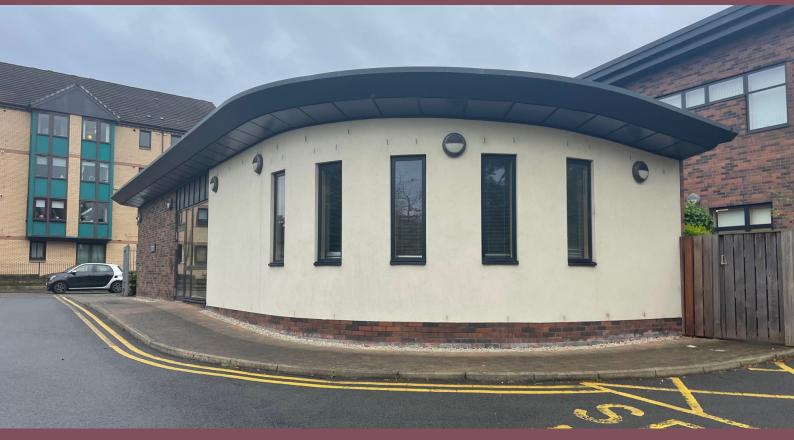

#### Description

The property comprises a self contained office suite with main door access, which forms part of a highly specified purpose built medical centre. The suite forms the eastmost wing of the development, adjacent to the main car park, access to which is secured by electric gates at the entrance from Govan Road. There are 4 car spaces allocated to the premises. Large glazed window units providing natural lighting and French doors provide access to the outside space at the rear. The accommodation comprises two office suites, one with a curved wall feature, boardroom, kitchen and toilet/shower facilities.

The premises are well presented with features including:

- Fully accessible in terms of the Equality Act
- Gas central heating
- Comfort cooling
- Raised access floor (larger room)
- Carpet flooring
- Fully equipped boardroom
- Modern fitted kitchen
- 4 designated car spaces