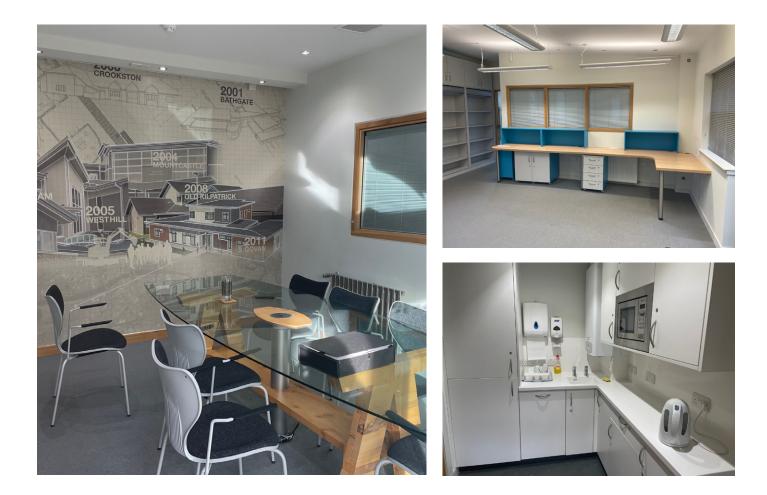

#### Description

The property comprises a self contained office suite with main door access, which forms part of a highly specified purpose built medical centre. The suite forms the eastmost wing of the development, adjacent to the main car park, access to which is secured by electric gates at the entrance from Govan Road. There are 4 car spaces allocated to the premises. Large glazed window units providing natural lighting and French doors provide access to the outside space at the rear. The accommodation comprises two office suites, one with a curved wall feature, boardroom, kitchen and toilet/shower facilities.

The premises are well presented with features including:

- Fully accessible in terms of the Equality Act
- Gas central heating
- Comfort cooling
- Raised access floor (larger room)
- Carpet flooring
- Fully equipped boardroom
- Modern fitted kitchen
- 4 designated car spaces